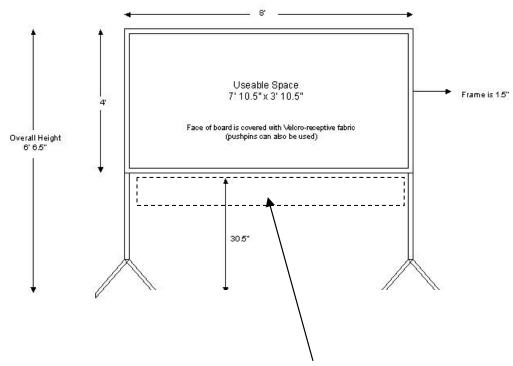

## **ASMS Poster Board Example**

Each author will be provided one board 7 feet 10 inches across (239 cm) and 3 feet 10 inches high (117 cm). Each board will be numbered on the upper left corner. Be sure you place your presentation on the board number for your poster that appears in the final program (mobile app or printed program distributed at meeting).

Poster boards are push-pin and Velcro compatible. ASMS provides push-pins at the poster supply counter located just inside the entrance of the poster hall.

There will be a table below each board here.