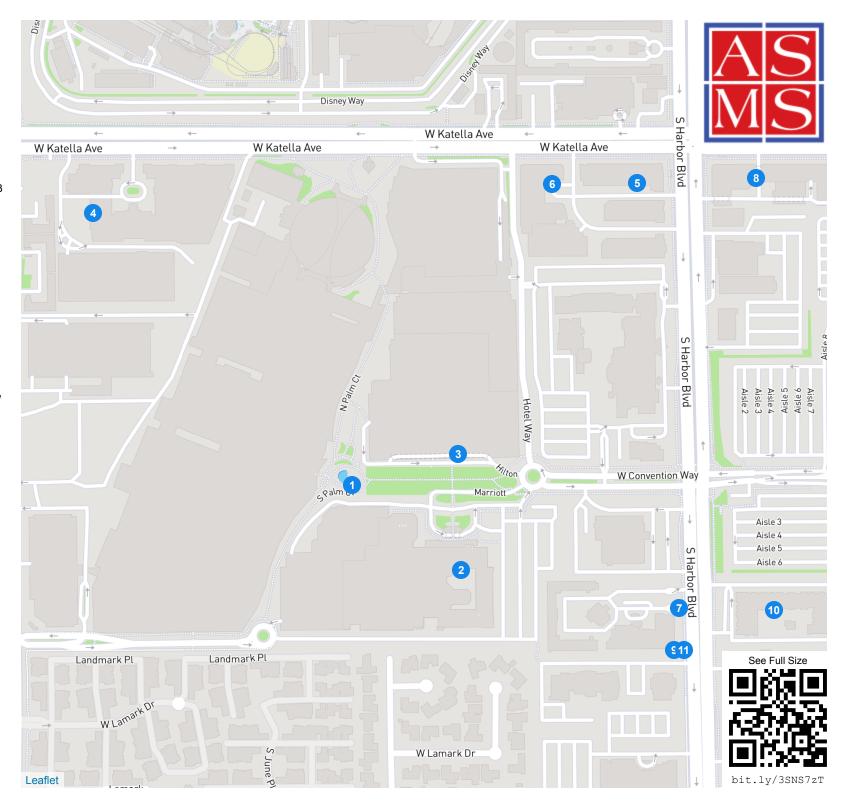

## American Society of Mass Spectrometry

## Distances Listed Are From Anaheim Convention Center

- 1 Anaheim Convention Center
- 2 Anaheim Marriott 0.1 miles
- 3 Hilton Anaheim 0.1 miles
- 4 The Westin Anaheim Resort 0.3 miles
- 5 SpringHill Suites at Anaheim Resort/Convention Center - .5 Miles
- 6 Residence Inn at Anaheim Resort/Convention Center – 0.4 miles
- 7 Cortona Inn & Suites Anaheim Resort – 0.4 miles
- 8 Hyatt House at Anaheim Resort / Convention Center – 0.5 Miles
- 9 Hyatt Place at Anaheim Resort / Convention Center – 0.4 Miles
- 10 Homewood Suites by Hilton Anaheim Resort - Convention Center – 0.04 Miles
- 11 Courtyard by Marriott-Anaheim Resort/Convention Center - 0.5 miles