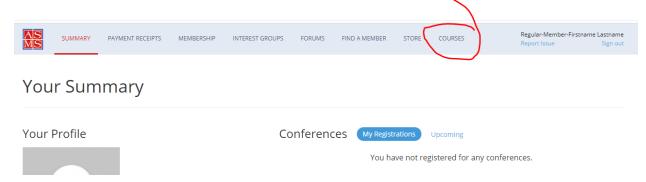

### Step 2

Once logged in the Courses tab will appear IF you registered for courses 02 Glycans-Glycoproteins, 04 Native Mass Spec, 07 Bioinformatics for Protein ID, or 09 LC-MS Troubleshooting. See screenshot below.

## Step 3

Select the Courses tab. This page will display videos only for courses for which you registered (courses 02, 04, 07, and 09). See screenshot.