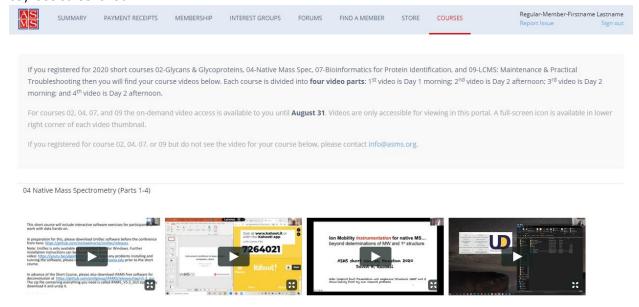

## Step 3

Select the Courses tab. This page will display videos only for courses for which you registered (courses 02, 04, 07, and 09). See screenshot.

#### Step 4

Each course is divided into four video parts (1-4). From left to right, Day 1 morning – Day 2 afternoon. Click 'play' icon to begin a video. Use the full-screen icon in lower right of thumbnail to view full-screen. Videos may only be played on this page. Videos cannot be downloaded. Access ends on August 31.